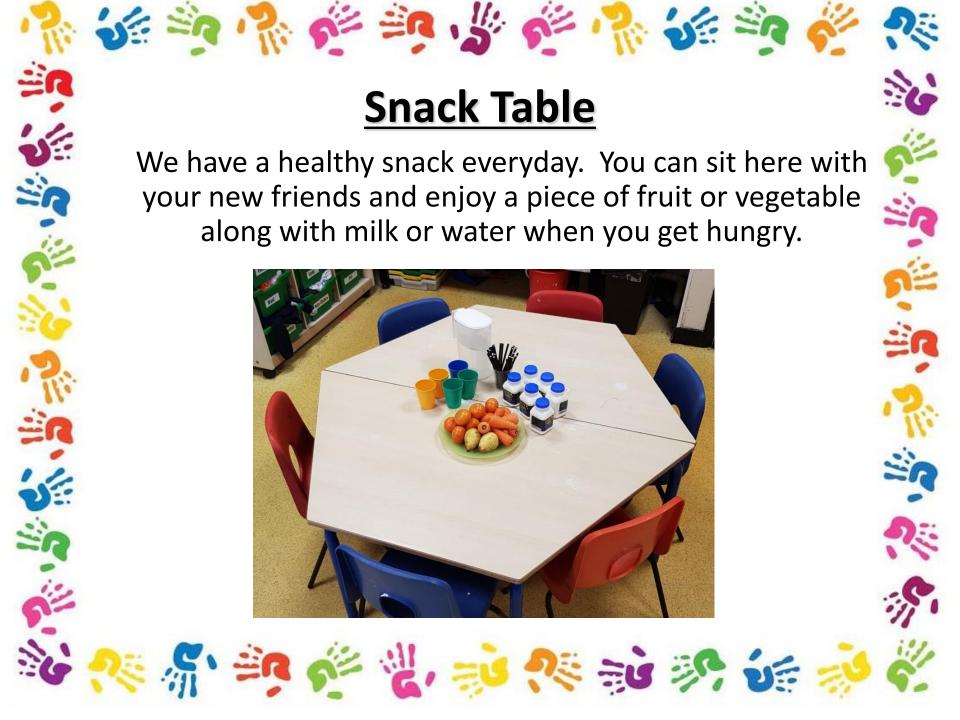

## We Are Your Lovely Nursery Teachers

## 1. Mrs Allen Class teacher

2. Mrs O'Sullivan **Early Years Practitioner** (Mon/Tues)



4. Mrs Connell **Early Years Practitioner** 



























































Don't worry, we will help you find your peg.





lovely books to read.































What marks will you make?





























and invent your own games and stories.

When you start Nursery in September it will be a home with its very own kitchen!





































In this area you can create beautiful works of art, using a wide range of art and craft materials!























































































Outside you will find all sorts of exciting mark-making equipment such as giant paintbrushes, spray bottles, rollers, playground chalks and pipettes to experiment with.







































































As well as our giant sandpit, we also have a smaller sand table, so even when it's raining, you can play with the sand under the shelter!

























































Welcome to our brand new Mud Kitchen!



Here you will be able to create mud pies using a wide range of items such as fruits, vegetables, leaves, flowers, etc.