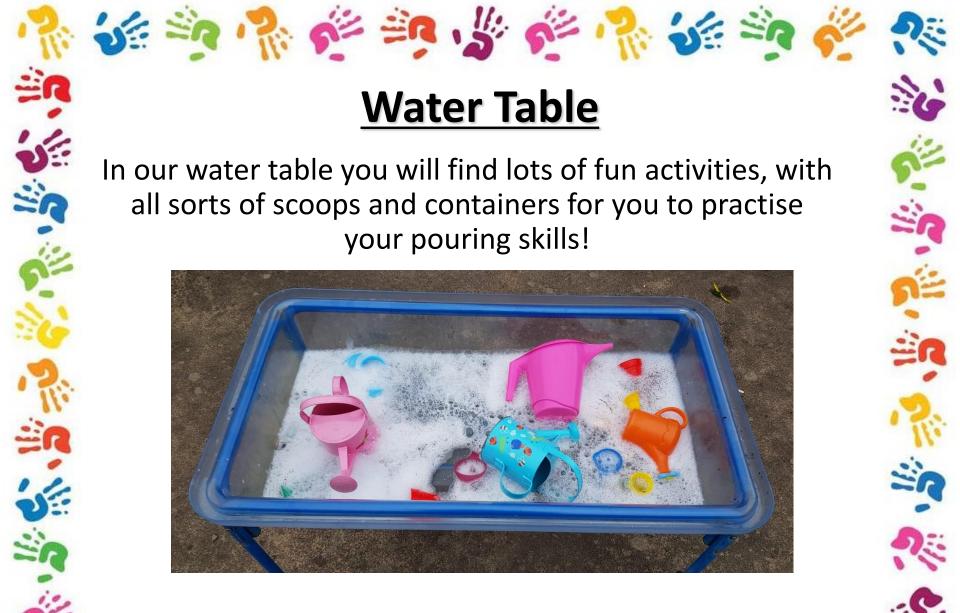

*Early Years Practitioner** 



























































Don't worry, we will help you find your peg.





lovely books to read.































What marks will you make?





























and invent your own games and stories.

When you start Nursery in September it will be a home with its very own kitchen!





































In this area you can create beautiful works of art, using a wide range of art and craft materials!























































































Outside you will find all sorts of exciting mark-making equipment such as giant paintbrushes, spray bottles, rollers, playground chalks and pipettes to experiment with.







































































As well as our giant sandpit, we also have a smaller sand table, so even when it's raining, you can play with the sand under the shelter!

























































Welcome to our brand new Mud Kitchen!



Here you will be able to create mud pies using a wide range of items such as fruits, vegetables, leaves, flowers, etc.