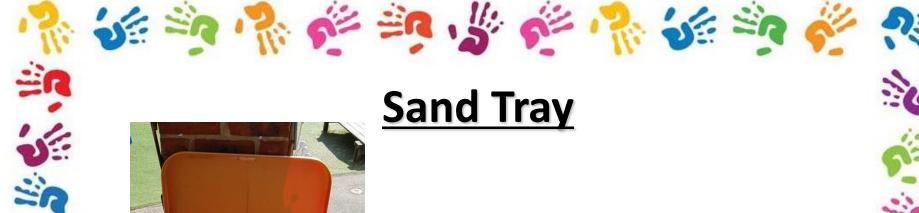

Outside you will find all sorts of exciting mark-making equipment such as giant paintbrushes, spray bottles, rollers, playground chalks and pipettes to experiment with.

As well as our giant sandpit, we also have a smaller sand table, so even when it's raining, you can play with the sand under the shelter!