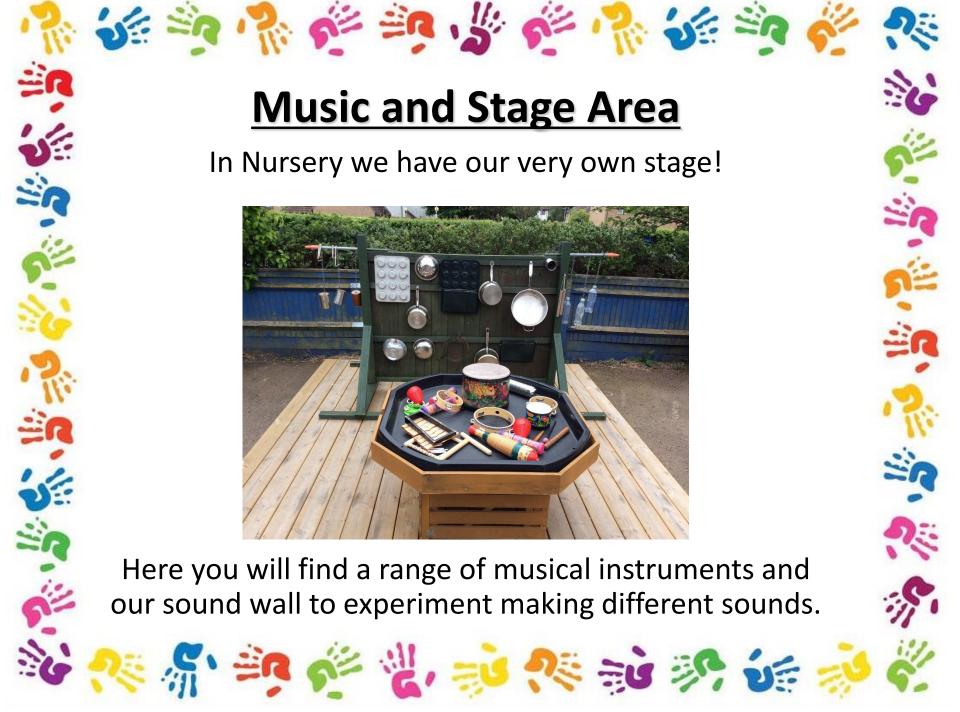

and invent your own games and stories.

When you start Nursery in September it will be a home with its very own kitchen!





































In this area you can create beautiful works of art, using a wide range of art and craft materials!























































































Outside you will find all sorts of exciting mark-making equipment such as giant paintbrushes, spray bottles, rollers, playground chalks and pipettes to experiment with.







































































As well as our giant sandpit, we also have a smaller sand table, so even when it's raining, you can play with the sand under the shelter!

























































Welcome to our brand new Mud Kitchen!



Here you will be able to create mud pies using a wide range of items such as fruits, vegetables, leaves, flowers, etc.