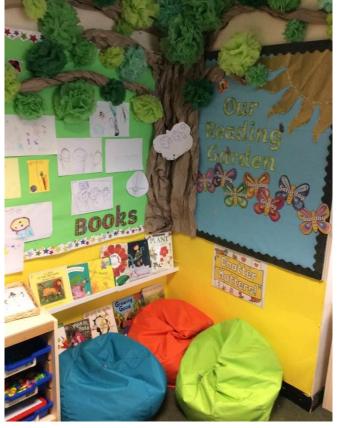

## 1. Mrs Allen Class teacher

2. Mrs O'Sullivan **Early Years Practitioner** (Mon/Tues)

4. Mrs Connell **Early Years Practitioner** 

Don't worry, we will help you find your peg.

lovely books to read.

What marks will you make?