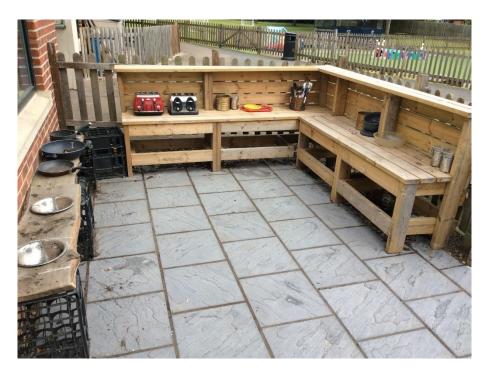

Welcome to our brand new Mud Kitchen!

Here you will be able to create mud pies using a wide range of items such as fruits, vegetables, leaves, flowers, etc.