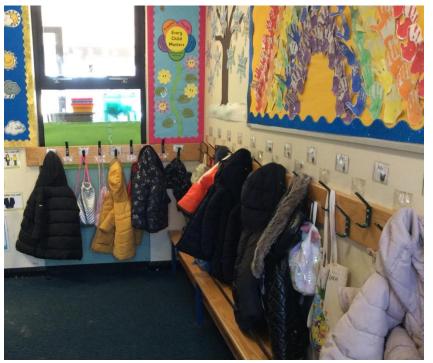

## 1. Mrs Allen Class teacher

2. Mrs O'Sullivan **Early Years Practitioner** (Mon/Tues)

4. Mrs Connell **Early Years Practitioner** 

Don't worry, we will help you find your peg.

lovely books to read.

What marks will you make?