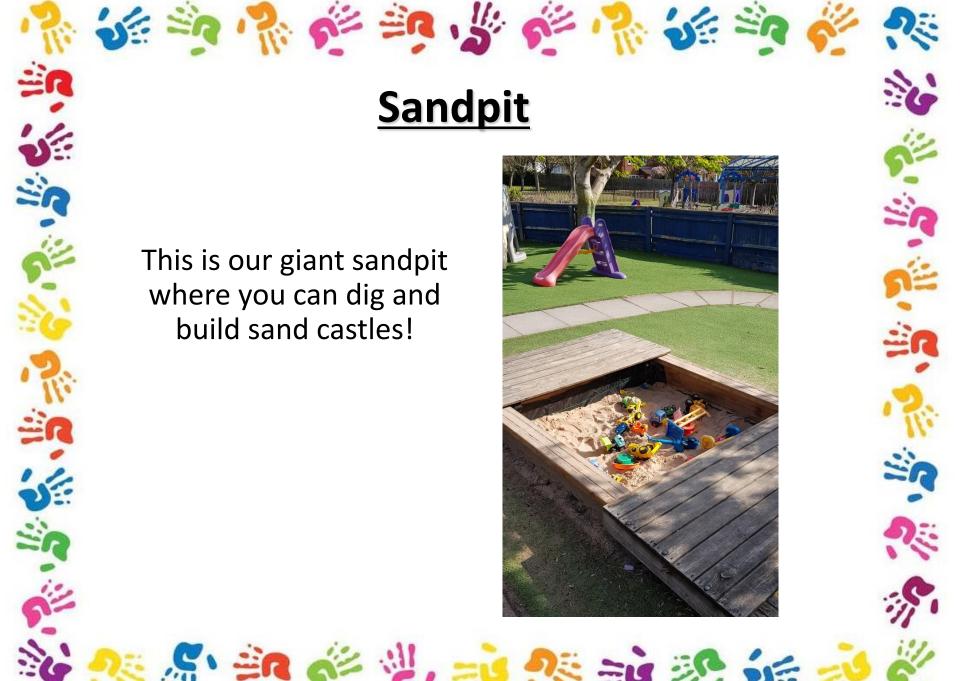

Outside you will find all sorts of exciting mark-making equipment such as giant paintbrushes, spray bottles, rollers, playground chalks and pipettes to experiment with.

As well as our giant sandpit, we also have a smaller sand table, so even when it's raining, you can play with the sand under the shelter!