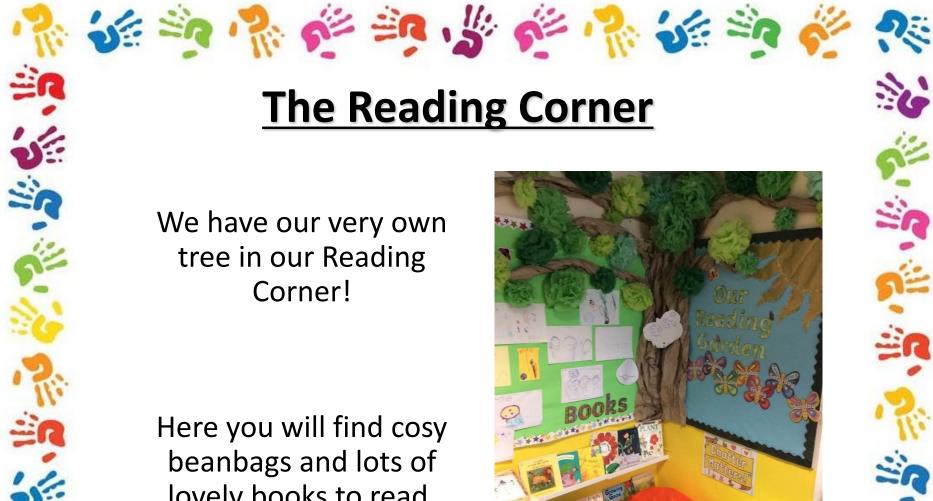

## 1. Mrs Allen Class teacher

2. Mrs O'Sullivan **Early Years Practitioner** (Mon/Tues)

4. Mrs Connell **Early Years Practitioner** 

Don't worry, we will help you find your peg.

lovely books to read.

What marks will you make?