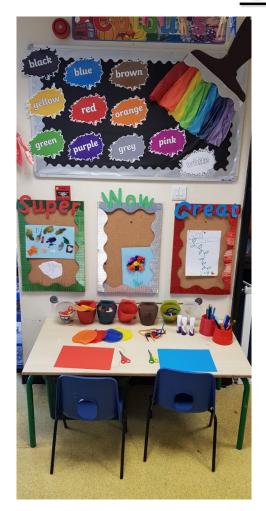

and invent your own games and stories.

When you start Nursery in September it will be a home with its very own kitchen!

In this area you can create beautiful works of art, using a wide range of art and craft materials!