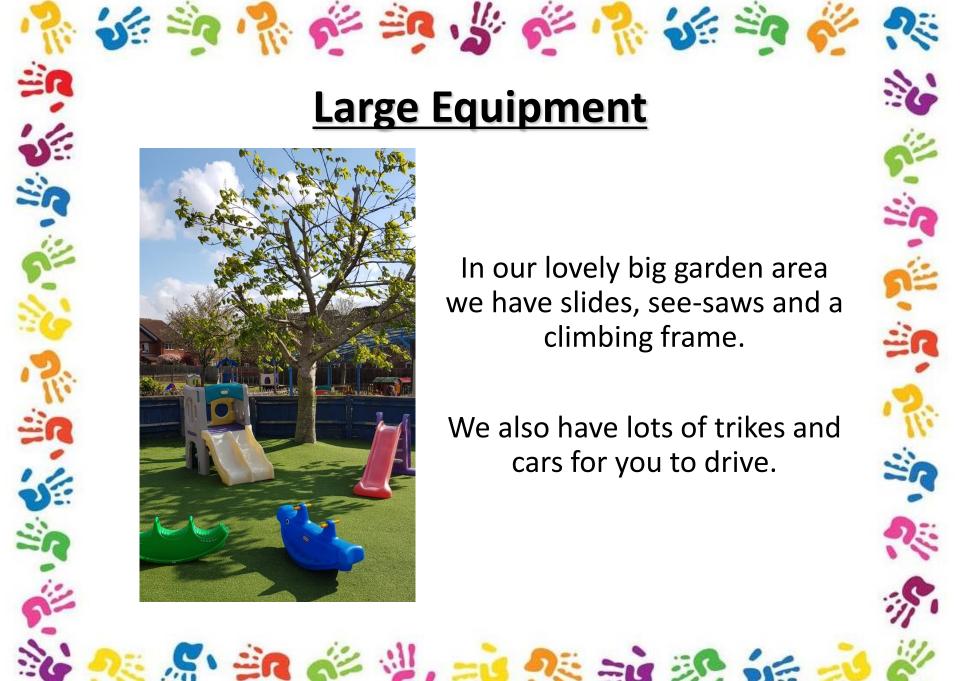

## We Are Your Lovely Nursery Teachers

## 1. Mrs Allen Class teacher

2. Mrs O'Sullivan **Early Years Practitioner** (Mon/Tues)



4. Mrs Connell **Early Years Practitioner** 



























































Don't worry, we will help you find your peg.





lovely books to read.































What marks will you make?





























and invent your own games and stories.

When you start Nursery in September it will be a home with its very own kitchen!





































In this area you can create beautiful works of art, using a wide range of art and craft materials!























































































Outside you will find all sorts of exciting mark-making equipment such as giant paintbrushes, spray bottles, rollers, playground chalks and pipettes to experiment with.







































































As well as our giant sandpit, we also have a smaller sand table, so even when it's raining, you can play with the sand under the shelter!

























































Welcome to our brand new Mud Kitchen!



Here you will be able to create mud pies using a wide range of items such as fruits, vegetables, leaves, flowers, etc.