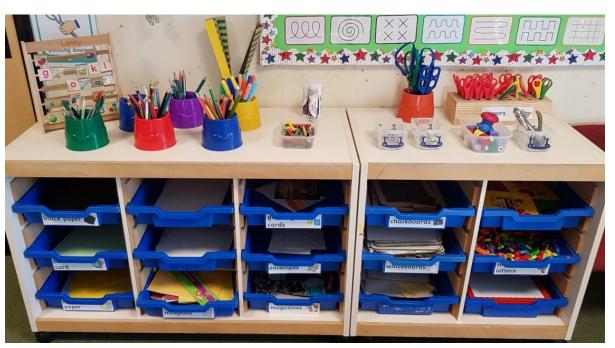

## 1. Mrs Allen Class teacher

2. Mrs O'Sullivan **Early Years Practitioner** (Mon/Tues)

4. Mrs Connell **Early Years Practitioner** 

Don't worry, we will help you find your peg.

lovely books to read.

What marks will you make?