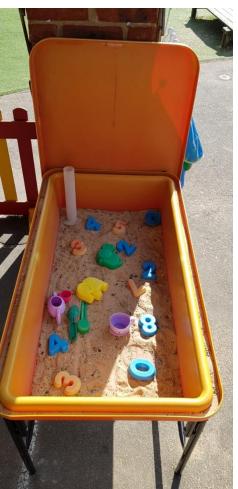

Outside you will find all sorts of exciting mark-making equipment such as giant paintbrushes, spray bottles, rollers, playground chalks and pipettes to experiment with.

As well as our giant sandpit, we also have a smaller sand table, so even when it's raining, you can play with the sand under the shelter!