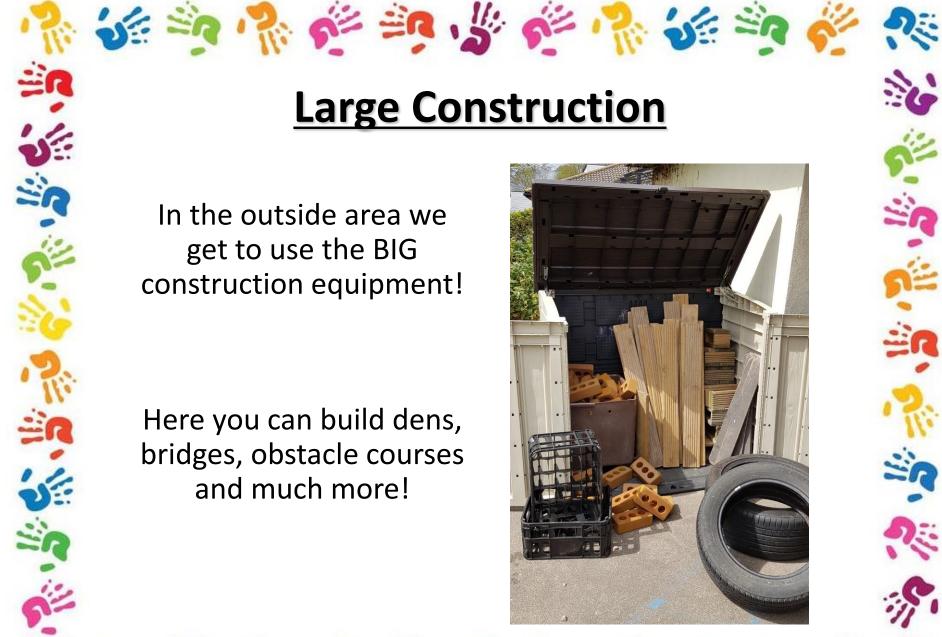

## We Are Your Lovely Nursery Teachers

## 1. Mrs Allen Class teacher

2. Mrs O'Sullivan **Early Years Practitioner** (Mon/Tues)



4. Mrs Connell **Early Years Practitioner** 



























































Don't worry, we will help you find your peg.





lovely books to read.































What marks will you make?





























and invent your own games and stories.

When you start Nursery in September it will be a home with its very own kitchen!





































In this area you can create beautiful works of art, using a wide range of art and craft materials!























































































Outside you will find all sorts of exciting mark-making equipment such as giant paintbrushes, spray bottles, rollers, playground chalks and pipettes to experiment with.







































































As well as our giant sandpit, we also have a smaller sand table, so even when it's raining, you can play with the sand under the shelter!

























































Welcome to our brand new Mud Kitchen!



Here you will be able to create mud pies using a wide range of items such as fruits, vegetables, leaves, flowers, etc.