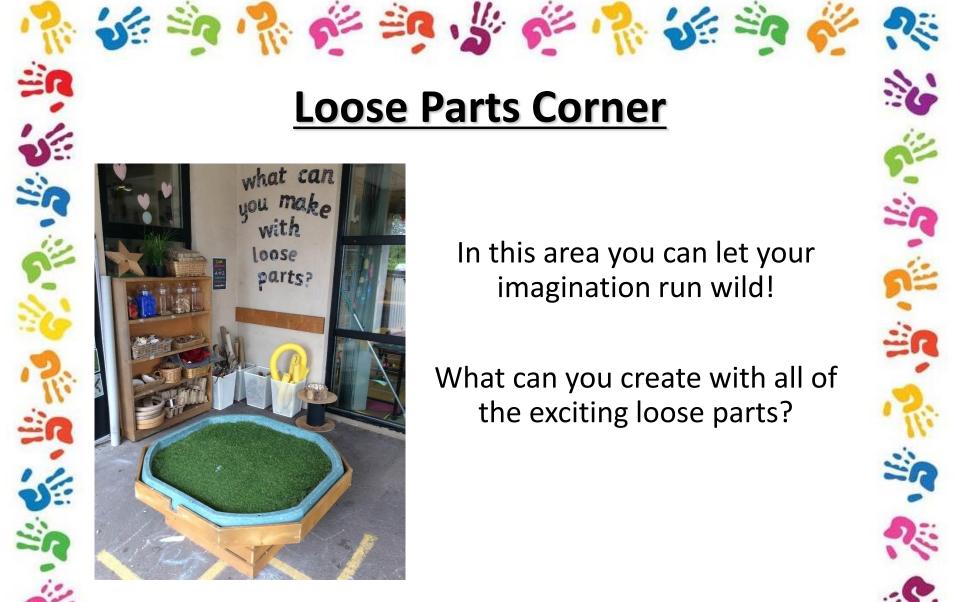

and invent your own games and stories.

When you start Nursery in September it will be a home with its very own kitchen!

In this area you can create beautiful works of art, using a wide range of art and craft materials!