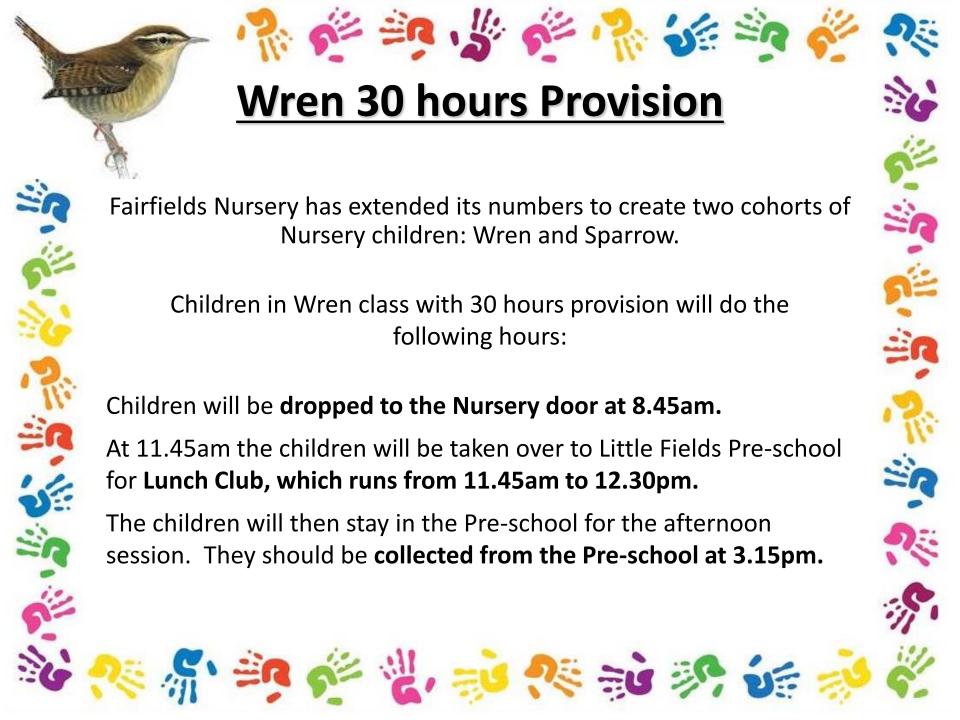

Wren Class
Nursery Session
8.45-11.45am

**Sparrow Class**Nursery Session
12.30-3.30pm

The Sparrow 30 hrs children will then head over to the Nursery classroom for their main teaching session at 12.30pm. Sparrow children should be **collected from the Nursery at 3.30pm.** 