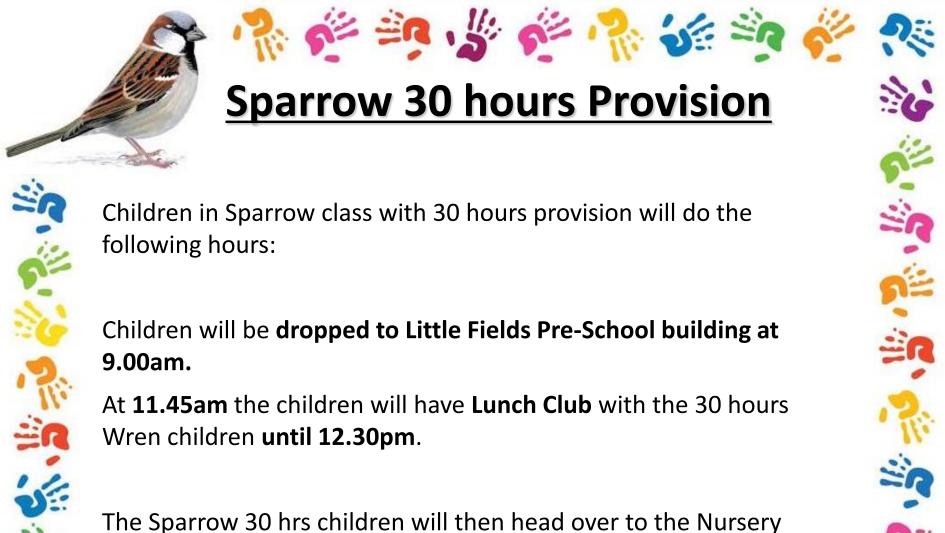

Wren Class
Nursery Session
8.45-11.45am

**Sparrow Class**Nursery Session
12.30-3.30pm

The Sparrow 30 hrs children will then head over to the Nursery classroom for their main teaching session at 12.30pm. Sparrow children should be **collected from the Nursery at 3.30pm.** 